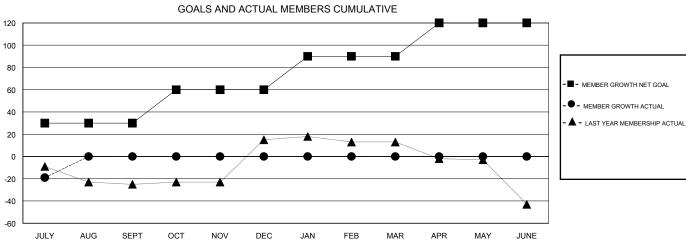

| RESULTS FOR 2019-2020   |                           |                         |                                                    |  |  |  |  |  |  |
|-------------------------|---------------------------|-------------------------|----------------------------------------------------|--|--|--|--|--|--|
| QUARTER                 | MEMBER GROWTH NET<br>GOAL | MEMBER GROWTH<br>ACTUAL | DROPPED<br>MEMBERS ACTUAL<br>(including transfers) |  |  |  |  |  |  |
| JULY/AUG/SEPT           | 30                        | 21                      | 38                                                 |  |  |  |  |  |  |
| OCT/NOV/DEC JAN/FEB/MAR | 30<br>30                  | 0<br>0                  | 0<br>0                                             |  |  |  |  |  |  |
| APR/MAY/JUNE            | 30                        | 0                       | 0                                                  |  |  |  |  |  |  |